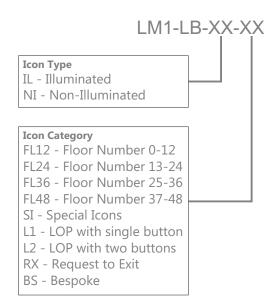

## **Order Reference: Labels**

### ■ Labels:

Polycarbonate Label, Black with illuminated icons, Request to Exit.

Order Ref No. LM1-LB-IL-RX

The Information in this document is subject to change without any notice and should be confirmed with the OEM.