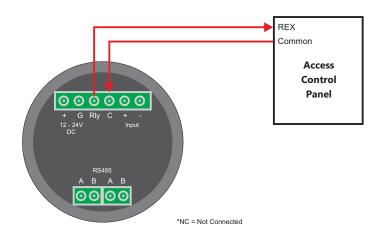

# **RLY**

# Request to Exit Station (No Touch)



- Proximity Sensor for "No Touch" Operation.
- 10-15 mm sensing distance.
- LED indication for relay active/inactive status.
- Potential Free NO relay output.
- Digital Input.
- ABS enclosure.



Contactless Request to Exit Button is safe, clean and undeniably the best way to release door. To operate the switch, Place your finger in proximity to the button surface. A LED Indication will indicate that the relay has been activated. Relay will activate and Exit request signal is transmitted to the connected Access Control Panel.

# Request to Exit Button (No Touch)

# **Areas of Application**

- Offices
- Industries
- Conference rooms

## **Terminal Details**





# **Technical Specifications**

| Parameter         | Description                                                                |
|-------------------|----------------------------------------------------------------------------|
| Number of Outputs | 1 Potential Free Relay Output                                              |
| Number of Inputs  | 1 Digital Input                                                            |
| Indication        | 1 LED Indication (Colour Options: Red, Green, Blue, Yellow, Amber, S. Red) |
| Operating Voltage | 12 – 30 V DC                                                               |
| Installation      | Surface Mounting                                                           |
| Dimension (w x d) | 35 x 26 mm