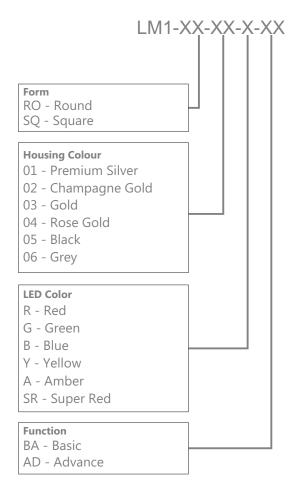

## **Order Reference**

## ■ Request to Exit Button

Round REX Button, 1 NO Contact, 1 Digital Input, 12-30V DC operating voltage, Grey Housing, Red LED Indication. Basic Function.

Order Ref No. LM1-RO-05-R-BA