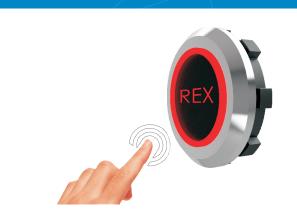

Contactless Request to Exit Button is safe, clean and undeniably the best way to release door. To operate the switch, Place your finger in proximity to the button surface. A LED Indication will indicate that the relay has been activated. Relay will activate and Exit request signal is transmitted to the connected Access Control Panel.

# Request to Exit Button (No Touch)